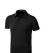

Polo shirts with a logo always get a lot of attention and can also serve as an award. A printed Markham short sleeve men's stretch polo is perfect for all occasions. This polo shirt is short sleeve. The shirt has the fit Regular Fit. The material of the polo is Double piqué knit of 95% Cotton and 5% Elastane, 200 g/m2. This is a men's polo. Most of our polo shirts are available in men's and women's versions. Embroidering your logo makes this polo look particularly classy. Do you really want a polo, but aren't sure which one or have further questions? Our sales consultants are at your side with advice and action.In case of digital transfer it is not possible to choose white as a single logo colour on a coloured variant. Please choose transfer in this case.