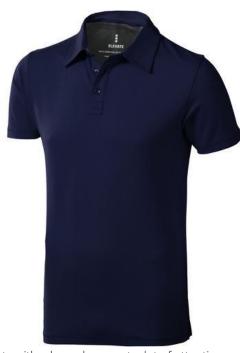

Polo shirts with a logo always get a lot of attention and can also serve as an award. A printed Markham short sleeve men's stretch polo is perfect for all occasions. This polo shirt is short sleeve. The shirt has the fit Regular Fit. The material of the polo is Double piqué knit of 95% Cotton and 5% Elastane, 200 g/m2. This is a men's polo. Most of our polo shirts are available in men's and women's versions. Embroidering your logo makes this polo look particularly classy. Do you really want a polo, but aren't sure which one or have further questions? Our sales consultants are at your side with advice and action.In case of digital transfer it is not possible to choose white as a single logo colour on a coloured variant. Please choose transfer in this case.