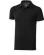

Polo shirts with a logo always get a lot of attention and can also serve as an award. A printed Markham short sleeve men's stretch polo is perfect for all occasions. This polo shirt is short sleeve. The shirt has the fit Regular Fit. The material of the polo is Double piqué knit of 95% Cotton and 5% Elastane, 200 g/m2. This is a men's polo. Most of our polo shirts are available in men's and women's versions. Embroidering your logo makes this polo look particularly classy. Do you really want a polo, but aren't sure which one or have further questions? Our sales consultants are at your side with advice and action.In case of digital transfer it is not possible to choose white as a single logo colour on a coloured variant. Please choose transfer in this case.