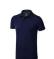

Polo shirts with a logo always get a lot of attention and can also serve as an award. A printed Markham short sleeve men's stretch polo is perfect for all occasions. This polo shirt is short sleeve. The shirt has the fit Regular Fit. The material of the polo is Double piqué knit of 95% Cotton and 5% Elastane, 200 g/m2. This is a men's polo. Most of our polo shirts are available in men's and women's versions. Embroidering your logo makes this polo look particularly classy. Do you really want a polo, but aren't sure which one or have further questions? Our sales consultants are at your side with advice and action.In case of digital transfer it is not possible to choose white as a single logo colour on a coloured variant. Please choose transfer in this case.