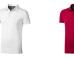

## Colour

Features

Brand: Elevate Life Minimum quantity: 3 Unit(s) Material: cotton Weight: 228.00 g. Dishwasher proof No

Do you have a specific question or do you want more information about this item, please call 0800 43 46 98 9