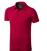

Polo shirts with a logo always get a lot of attention and can also serve as an award. A printed Markham short sleeve men's stretch polo is perfect for all occasions. This polo shirt is short sleeve. The shirt has the fit Regular Fit. The material of the polo is Double piqué knit of 95% Cotton and 5% Elastane, 200 g/m2. This is a men's polo. Most of our polo shirts are available in men's and women's versions. Embroidering your logo makes this polo look particularly classy. Do you really want a polo, but aren't sure which one or have further questions? Our sales consultants are at your side with advice and action.In case of digital transfer it is not possible to choose white as a single logo colour on a coloured variant. Please choose transfer in this case.