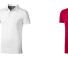

Polo shirts with a logo always get a lot of attention and can also serve as an award. A printed Markham short sleeve men's stretch polo is perfect for all occasions. This polo shirt is short sleeve. The shirt has the fit Regular Fit. The material of the polo is Double piqué knit of 95% Cotton and 5% Elastane, 200 g/m2. This is a men's polo. Most of our polo shirts are available in men's and women's versions. Embroidering your logo makes this polo look particularly classy. Do you really want a polo, but aren't sure which one or have further questions? Our sales consultants are at your side with advice and action.In case of digital transfer it is not possible to choose white as a single logo colour on a coloured variant. Please choose transfer in this case.