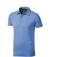

Polo shirts with a logo always get a lot of attention and can also serve as an award. A printed Markham short sleeve men's stretch polo is perfect for all occasions. This polo shirt is short sleeve. The shirt has the fit Regular Fit. The material of the polo is Double piqué knit of 95% Cotton and 5% Elastane, 200 g/m2. This is a men's polo. Most of our polo shirts are available in men's and women's versions. Embroidering your logo makes this polo look particularly classy. Do you really want a polo, but aren't sure which one or have further questions? Our sales consultants are at your side with advice and action.In case of digital transfer it is not possible to choose white as a single logo colour on a coloured variant. Please choose transfer in this case.