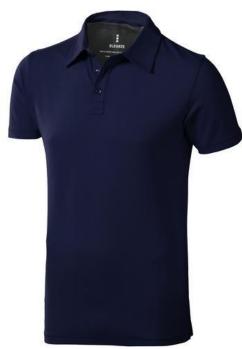

Polo shirts with a logo always get a lot of attention and can also serve as an award. A printed Markham short sleeve men's stretch polo is perfect for all occasions. This polo shirt is short sleeve. The shirt has the fit Regular Fit. The material of the polo is Double piqué knit of 95% Cotton and 5% Elastane, 200 g/m2. This is a men's polo. Most of our polo shirts are available in men's and women's versions. Embroidering your logo makes this polo look particularly classy. Do you really want a polo, but aren't sure which one or have further questions? Our sales consultants are at your side with advice and action.In case of digital transfer it is not possible to choose white as a single logo colour on a coloured variant. Please choose transfer in this case.