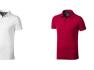

Polo shirts with a logo always get a lot of attention and can also serve as an award. A printed Markham short sleeve men's stretch polo is perfect for all occasions. This polo shirt is short sleeve. The shirt has the fit Regular Fit. The material of the polo is Double piqué knit of 95% Cotton and 5% Elastane, 200 g/m2. This is a men's polo. Most of our polo shirts are available in men's and women's versions. Embroidering your logo makes this polo look particularly classy. Do you really want a polo, but aren't sure which one or have further questions? Our sales consultants are at your side with advice and action.In case of digital transfer it is not possible to choose white as a single logo colour on a coloured variant. Please choose transfer in this case.