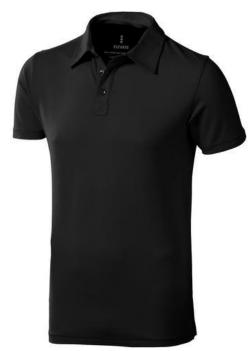

Polo shirts with a logo always get a lot of attention and can also serve as an award. A printed Markham short sleeve men's stretch polo is perfect for all occasions. This polo shirt is short sleeve. The shirt has the fit Regular Fit. The material of the polo is Double piqué knit of 95% Cotton and 5% Elastane, 200 g/m2. This is a men's polo. Most of our polo shirts are available in men's and women's versions. Embroidering your logo makes this polo look particularly classy. Do you really want a polo, but aren't sure which one or have further questions? Our sales consultants are at your side with advice and action.In case of digital transfer it is not possible to choose white as a single logo colour on a coloured variant. Please choose transfer in this case.