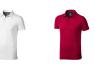

Polo shirts with a logo always get a lot of attention and can also serve as an award. A printed Markham short sleeve men's stretch polo is perfect for all occasions. This polo shirt is short sleeve. The shirt has the fit Regular Fit. The material of the polo is Double piqué knit of 95% Cotton and 5% Elastane, 200 g/m2. This is a men's polo. Most of our polo shirts are available in men's and women's versions. Embroidering your logo makes this polo look particularly classy. Do you really want a polo, but aren't sure which one or have further questions? Our sales consultants are at your side with advice and action.In case of digital transfer it is not possible to choose white as a single logo colour on a coloured variant. Please choose transfer in this case.

Colour

Features

Brand: Elevate Life Minimum quantity: 3 Unit(s) Material: cotton Weight: 228.00 g. Dishwasher proof No

Do you have a specific question or do you want more information about this item, please call 0800 43 46 98 9