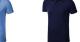

Polo shirts with a logo always get a lot of attention and can also serve as an award. A printed Markham short sleeve men's stretch polo is perfect for all occasions. This polo shirt is short sleeve. The shirt has the fit Regular Fit. The material of the polo is Double piqué knit of 95% Cotton and 5% Elastane, 200 g/m2. This is a men's polo. Most of our polo shirts are available in men's and women's versions. Embroidering your logo makes this polo look particularly classy. Do you really want a polo, but aren't sure which one or have further questions? Our sales consultants are at your side with advice and action.In case of digital transfer it is not possible to choose white as a single logo colour on a coloured variant. Please choose transfer in this case.

Colour

Features

Brand: Elevate Life Minimum quantity: 3 Unit(s) Material: cotton Weight: 228.00 g. Dishwasher proof No

Do you have a specific question or do you want more information about this item, please call 0800 43 46 98 9