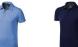

Polo shirts with a logo always get a lot of attention and can also serve as an award. A printed Markham short sleeve men's stretch polo is perfect for all occasions. This polo shirt is short sleeve. The shirt has the fit Regular Fit. The material of the polo is Double piqué knit of 95% Cotton and 5% Elastane, 200 g/m2. This is a men's polo. Most of our polo shirts are available in men's and women's versions. Embroidering your logo makes this polo look particularly classy. Do you really want a polo, but aren't sure which one or have further questions? Our sales consultants are at your side with advice and action.In case of digital transfer it is not possible to choose white as a single logo colour on a coloured variant. Please choose transfer in this case.

Colour

Features

Brand: Elevate Life Minimum quantity: 3 Unit(s) Material: cotton Weight: 228.00 g. Dishwasher proof No

Do you have a specific question or do you want more information about this item, please call 0800 43 46 98 9