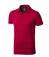

## Colour

Features

Brand: Elevate Life Minimum quantity: 3 Unit(s) Material: cotton Weight: 228.00 g. Dishwasher proof No

Do you have a specific question or do you want more information about this item, please call 0800 43 46 98 9