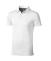

## Colour

Features

Brand: Elevate Life Minimum quantity: 3 Unit(s) Material: cotton Weight: 228.00 g. Dishwasher proof No

Do you have a specific question or do you want more information about this item, please call 0800 43 46 98 9