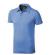

## Colour

Features

Brand: Elevate Life Minimum quantity: 3 Unit(s) Material: cotton Weight: 228.00 g. Dishwasher proof No

Do you have a specific question or do you want more information about this item, please call 0800 43 46 98 9