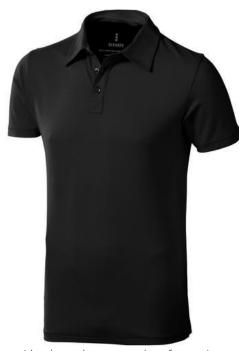

Polo shirts with a logo always get a lot of attention and can also serve as an award. A printed Markham short sleeve men's stretch polo is perfect for all occasions. This polo shirt is short sleeve. The shirt has the fit Regular Fit. The material of the polo is Double piqué knit of 95% Cotton and 5% Elastane, 200 g/m2. This is a men's polo. Most of our polo shirts are available in men's and women's versions. Embroidering your logo makes this polo look particularly classy. Do you really want a polo, but aren't sure which one or have further questions? Our sales consultants are at your side with advice and action.In case of digital transfer it is not possible to choose white as a single logo colour on a coloured variant. Please choose transfer in this case.