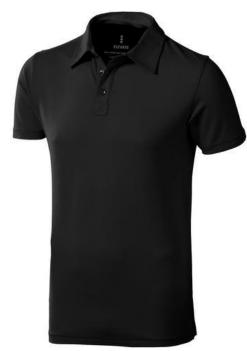

Polo shirts with a logo always get a lot of attention and can also serve as an award. A printed Markham short sleeve men's stretch polo is perfect for all occasions. This polo shirt is short sleeve. The shirt has the fit Regular Fit. The material of the polo is Double piqué knit of 95% Cotton and 5% Elastane, 200 g/m2. This is a men's polo. Most of our polo shirts are available in men's and women's versions. Embroidering your logo makes this polo look particularly classy. Do you really want a polo, but aren't sure which one or have further questions? Our sales consultants are at your side with advice and action.In case of digital transfer it is not possible to choose white as a single logo colour on a coloured variant. Please choose transfer in this case.