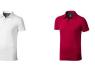

Polo shirts with a logo always get a lot of attention and can also serve as an award. A printed Markham short sleeve men's stretch polo is perfect for all occasions. This polo shirt is short sleeve. The shirt has the fit Regular Fit. The material of the polo is Double piqué knit of 95% Cotton and 5% Elastane, 200 g/m2. This is a men's polo. Most of our polo shirts are available in men's and women's versions. Embroidering your logo makes this polo look particularly classy. Do you really want a polo, but aren't sure which one or have further questions? Our sales consultants are at your side with advice and action.In case of digital transfer it is not possible to choose white as a single logo colour on a coloured variant. Please choose transfer in this case.

Colour

Features

Brand: Elevate Life Minimum quantity: 3 Unit(s) Material: cotton Weight: 228.00 g. Dishwasher proof No

Do you have a specific question or do you want more information about this item, please call 0800 43 46 98 9