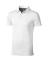

Polo shirts with a logo always get a lot of attention and can also serve as an award. A printed Markham short sleeve men's stretch polo is perfect for all occasions. This polo shirt is short sleeve. The shirt has the fit Regular Fit. The material of the polo is Double piqué knit of 95% Cotton and 5% Elastane, 200 g/m2. This is a men's polo. Most of our polo shirts are available in men's and women's versions. Embroidering your logo makes this polo look particularly classy. Do you really want a polo, but aren't sure which one or have further questions? Our sales consultants are at your side with advice and action.In case of digital transfer it is not possible to choose white as a single logo colour on a coloured variant. Please choose transfer in this case.