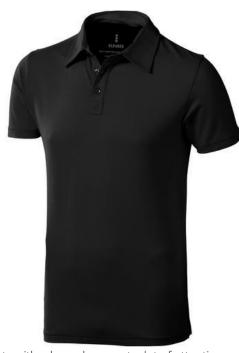

Polo shirts with a logo always get a lot of attention and can also serve as an award. A printed Markham short sleeve men's stretch polo is perfect for all occasions. This polo shirt is short sleeve. The shirt has the fit Regular Fit. The material of the polo is Double piqué knit of 95% Cotton and 5% Elastane, 200 g/m2. This is a men's polo. Most of our polo shirts are available in men's and women's versions. Embroidering your logo makes this polo look particularly classy. Do you really want a polo, but aren't sure which one or have further questions? Our sales consultants are at your side with advice and action.In case of digital transfer it is not possible to choose white as a single logo colour on a coloured variant. Please choose transfer in this case.