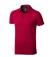

Polo shirts with a logo always get a lot of attention and can also serve as an award. A printed Markham short sleeve men's stretch polo is perfect for all occasions. This polo shirt is short sleeve. The shirt has the fit Regular Fit. The material of the polo is Double piqué knit of 95% Cotton and 5% Elastane, 200 g/m2. This is a men's polo. Most of our polo shirts are available in men's and women's versions. Embroidering your logo makes this polo look particularly classy. Do you really want a polo, but aren't sure which one or have further questions? Our sales consultants are at your side with advice and action.In case of digital transfer it is not possible to choose white as a single logo colour on a coloured variant. Please choose transfer in this case.