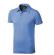

Polo shirts with a logo always get a lot of attention and can also serve as an award. A printed Markham short sleeve men's stretch polo is perfect for all occasions. This polo shirt is short sleeve. The shirt has the fit Regular Fit. The material of the polo is Double piqué knit of 95% Cotton and 5% Elastane, 200 g/m2. This is a men's polo. Most of our polo shirts are available in men's and women's versions. Embroidering your logo makes this polo look particularly classy. Do you really want a polo, but aren't sure which one or have further questions? Our sales consultants are at your side with advice and action.In case of digital transfer it is not possible to choose white as a single logo colour on a coloured variant. Please choose transfer in this case.