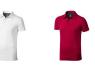

Colour

Brand: Elevate Life Minimum quantity: 3 Unit(s) Material: cotton Weight: 228.00 g. Dishwasher proof No

Do you have a specific question or do you want more information about this item, please call 0800 43 46 98 9