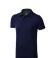

Polo shirts with a logo always get a lot of attention and can also serve as an award. A printed Markham short sleeve men's stretch polo is perfect for all occasions. This polo shirt is short sleeve. The shirt has the fit Regular Fit. The material of the polo is Double piqué knit of 95% Cotton and 5% Elastane, 200 g/m2. This is a men's polo. Most of our polo shirts are available in men's and women's versions. Embroidering your logo makes this polo look particularly classy. Do you really want a polo, but aren't sure which one or have further questions? Our sales consultants are at your side with advice and action.In case of digital transfer it is not possible to choose white as a single logo colour on a coloured variant. Please choose transfer in this case.