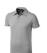

Polo shirts with a logo always get a lot of attention and can also serve as an award. A printed Markham short sleeve men's stretch polo is perfect for all occasions. This polo shirt is short sleeve. The shirt has the fit Regular Fit. The material of the polo is Double piqué knit of 95% Cotton and 5% Elastane, 200 g/m2. This is a men's polo. Most of our polo shirts are available in men's and women's versions. Embroidering your logo makes this polo look particularly classy. Do you really want a polo, but aren't sure which one or have further questions? Our sales consultants are at your side with advice and action.In case of digital transfer it is not possible to choose white as a single logo colour on a coloured variant. Please choose transfer in this case.