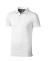

Polo shirts with a logo always get a lot of attention and can also serve as an award. A printed Markham short sleeve men's stretch polo is perfect for all occasions. This polo shirt is short sleeve. The shirt has the fit Regular Fit. The material of the polo is Double piqué knit of 95% Cotton and 5% Elastane, 200 g/m2. This is a men's polo. Most of our polo shirts are available in men's and women's versions. Embroidering your logo makes this polo look particularly classy. Do you really want a polo, but aren't sure which one or have further questions? Our sales consultants are at your side with advice and action.In case of digital transfer it is not possible to choose white as a single logo colour on a coloured variant. Please choose transfer in this case.