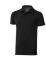

Polo shirts with a logo always get a lot of attention and can also serve as an award. A printed Markham short sleeve men's stretch polo is perfect for all occasions. This polo shirt is short sleeve. The shirt has the fit Regular Fit. The material of the polo is Double piqué knit of 95% Cotton and 5% Elastane, 200 g/m2. This is a men's polo. Most of our polo shirts are available in men's and women's versions. Embroidering your logo makes this polo look particularly classy. Do you really want a polo, but aren't sure which one or have further questions? Our sales consultants are at your side with advice and action.In case of digital transfer it is not possible to choose white as a single logo colour on a coloured variant. Please choose transfer in this case.