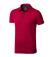

Polo shirts with a logo always get a lot of attention and can also serve as an award. A printed Markham short sleeve men's stretch polo is perfect for all occasions. This polo shirt is short sleeve. The shirt has the fit Regular Fit. The material of the polo is Double piqué knit of 95% Cotton and 5% Elastane, 200 g/m2. This is a men's polo. Most of our polo shirts are available in men's and women's versions. Embroidering your logo makes this polo look particularly classy. Do you really want a polo, but aren't sure which one or have further questions? Our sales consultants are at your side with advice and action.In case of digital transfer it is not possible to choose white as a single logo colour on a coloured variant. Please choose transfer in this case.