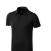

Polo shirts with a logo always get a lot of attention and can also serve as an award. A printed Markham short sleeve men's stretch polo is perfect for all occasions. This polo shirt is short sleeve. The shirt has the fit Regular Fit. The material of the polo is Double piqué knit of 95% Cotton and 5% Elastane, 200 g/m2. This is a men's polo. Most of our polo shirts are available in men's and women's versions. Embroidering your logo makes this polo look particularly classy. Do you really want a polo, but aren't sure which one or have further questions? Our sales consultants are at your side with advice and action.In case of digital transfer it is not possible to choose white as a single logo colour on a coloured variant. Please choose transfer in this case.