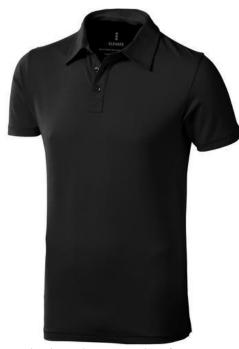

Polo shirts with a logo always get a lot of attention and can also serve as an award. A printed Markham short sleeve men's stretch polo is perfect for all occasions. This polo shirt is short sleeve. The shirt has the fit Regular Fit. The material of the polo is Double piqué knit of 95% Cotton and 5% Elastane, 200 g/m2. This is a men's polo. Most of our polo shirts are available in men's and women's versions. Embroidering your logo makes this polo look particularly classy. Do you really want a polo, but aren't sure which one or have further questions? Our sales consultants are at your side with advice and action.In case of digital transfer it is not possible to choose white as a single logo colour on a coloured variant. Please choose transfer in this case.