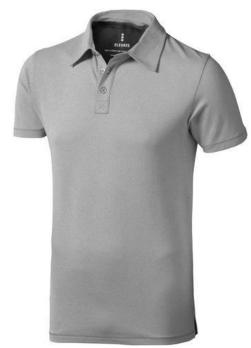

Polo shirts with a logo always get a lot of attention and can also serve as an award. A printed Markham short sleeve men's stretch polo is perfect for all occasions. This polo shirt is short sleeve. The shirt has the fit Regular Fit. The material of the polo is Double piqué knit of 95% Cotton and 5% Elastane, 200 g/m2. This is a men's polo. Most of our polo shirts are available in men's and women's versions. Embroidering your logo makes this polo look particularly classy. Do you really want a polo, but aren't sure which one or have further questions? Our sales consultants are at your side with advice and action.In case of digital transfer it is not possible to choose white as a single logo colour on a coloured variant. Please choose transfer in this case.