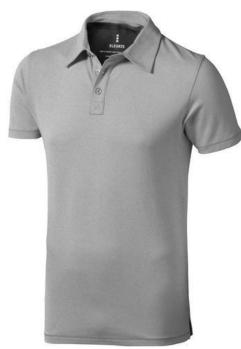

Polo shirts with a logo always get a lot of attention and can also serve as an award. A printed Markham short sleeve men's stretch polo is perfect for all occasions. This polo shirt is short sleeve. The shirt has the fit Regular Fit. The material of the polo is Double piqué knit of 95% Cotton and 5% Elastane, 200 g/m2. This is a men's polo. Most of our polo shirts are available in men's and women's versions. Embroidering your logo makes this polo look particularly classy. Do you really want a polo, but aren't sure which one or have further questions? Our sales consultants are at your side with advice and action.In case of digital transfer it is not possible to choose white as a single logo colour on a coloured variant. Please choose transfer in this case.