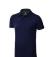

Polo shirts with a logo always get a lot of attention and can also serve as an award. A printed Markham short sleeve men's stretch polo is perfect for all occasions. This polo shirt is short sleeve. The shirt has the fit Regular Fit. The material of the polo is Double piqué knit of 95% Cotton and 5% Elastane, 200 g/m2. This is a men's polo. Most of our polo shirts are available in men's and women's versions. Embroidering your logo makes this polo look particularly classy. Do you really want a polo, but aren't sure which one or have further questions? Our sales consultants are at your side with advice and action.In case of digital transfer it is not possible to choose white as a single logo colour on a coloured variant. Please choose transfer in this case.