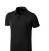

Polo shirts with a logo always get a lot of attention and can also serve as an award. A printed Markham short sleeve men's stretch polo is perfect for all occasions. This polo shirt is short sleeve. The shirt has the fit Regular Fit. The material of the polo is Double piqué knit of 95% Cotton and 5% Elastane, 200 g/m2. This is a men's polo. Most of our polo shirts are available in men's and women's versions. Embroidering your logo makes this polo look particularly classy. Do you really want a polo, but aren't sure which one or have further questions? Our sales consultants are at your side with advice and action.In case of digital transfer it is not possible to choose white as a single logo colour on a coloured variant. Please choose transfer in this case.