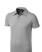

Polo shirts with a logo always get a lot of attention and can also serve as an award. A printed Markham short sleeve men's stretch polo is perfect for all occasions. This polo shirt is short sleeve. The shirt has the fit Regular Fit. The material of the polo is Double piqué knit of 95% Cotton and 5% Elastane, 200 g/m2. This is a men's polo. Most of our polo shirts are available in men's and women's versions. Embroidering your logo makes this polo look particularly classy. Do you really want a polo, but aren't sure which one or have further questions? Our sales consultants are at your side with advice and action.In case of digital transfer it is not possible to choose white as a single logo colour on a coloured variant. Please choose transfer in this case.