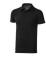

Polo shirts with a logo always get a lot of attention and can also serve as an award. A printed Markham short sleeve men's stretch polo is perfect for all occasions. This polo shirt is short sleeve. The shirt has the fit Regular Fit. The material of the polo is Double piqué knit of 95% Cotton and 5% Elastane, 200 g/m2. This is a men's polo. Most of our polo shirts are available in men's and women's versions. Embroidering your logo makes this polo look particularly classy. Do you really want a polo, but aren't sure which one or have further questions? Our sales consultants are at your side with advice and action.In case of digital transfer it is not possible to choose white as a single logo colour on a coloured variant. Please choose transfer in this case.