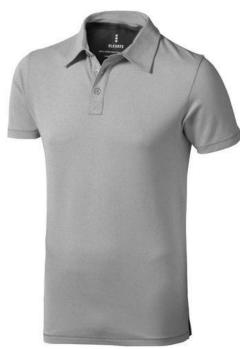

Polo shirts with a logo always get a lot of attention and can also serve as an award. A printed Markham short sleeve men's stretch polo is perfect for all occasions. This polo shirt is short sleeve. The shirt has the fit Regular Fit. The material of the polo is Double piqué knit of 95% Cotton and 5% Elastane, 200 g/m2. This is a men's polo. Most of our polo shirts are available in men's and women's versions. Embroidering your logo makes this polo look particularly classy. Do you really want a polo, but aren't sure which one or have further questions? Our sales consultants are at your side with advice and action.In case of digital transfer it is not possible to choose white as a single logo colour on a coloured variant. Please choose transfer in this case.