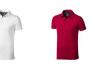

Polo shirts with a logo always get a lot of attention and can also serve as an award. A printed Markham short sleeve men's stretch polo is perfect for all occasions. This polo shirt is short sleeve. The shirt has the fit Regular Fit. The material of the polo is Double piqué knit of 95% Cotton and 5% Elastane, 200 g/m2. This is a men's polo. Most of our polo shirts are available in men's and women's versions. Embroidering your logo makes this polo look particularly classy. Do you really want a polo, but aren't sure which one or have further questions? Our sales consultants are at your side with advice and action.In case of digital transfer it is not possible to choose white as a single logo colour on a coloured variant. Please choose transfer in this case.

Colour

Features

Brand: Elevate Life Minimum quantity: 3 Unit(s) Material: cotton Weight: 228.00 g. Dishwasher proof No

Do you have a specific question or do you want more information about this item, please call 0800 43 46 98 9