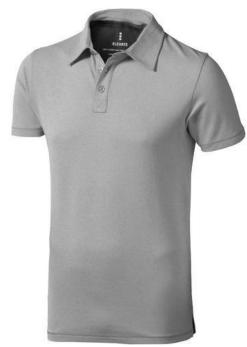

Polo shirts with a logo always get a lot of attention and can also serve as an award. A printed Markham short sleeve men's stretch polo is perfect for all occasions. This polo shirt is short sleeve. The shirt has the fit Regular Fit. The material of the polo is Double piqué knit of 95% Cotton and 5% Elastane, 200 g/m2. This is a men's polo. Most of our polo shirts are available in men's and women's versions. Embroidering your logo makes this polo look particularly classy. Do you really want a polo, but aren't sure which one or have further questions? Our sales consultants are at your side with advice and action.In case of digital transfer it is not possible to choose white as a single logo colour on a coloured variant. Please choose transfer in this case.