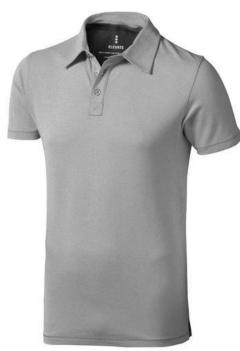

Polo shirts with a logo always get a lot of attention and can also serve as an award. A printed Markham short sleeve men's stretch polo is perfect for all occasions. This polo shirt is short sleeve. The shirt has the fit Regular Fit. The material of the polo is Double piqué knit of 95% Cotton and 5% Elastane, 200 g/m2. This is a men's polo. Most of our polo shirts are available in men's and women's versions. Embroidering your logo makes this polo look particularly classy. Do you really want a polo, but aren't sure which one or have further questions? Our sales consultants are at your side with advice and action.In case of digital transfer it is not possible to choose white as a single logo colour on a coloured variant. Please choose transfer in this case.