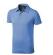

## Colour

Features

Brand: Elevate Life Minimum quantity: 3 Unit(s) Material: cotton Weight: 228.00 g. Dishwasher proof No

Do you have a specific question or do you want more information about this item, please call 0800 43 46 98 9