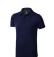

Polo shirts with a logo always get a lot of attention and can also serve as an award. A printed Markham short sleeve men's stretch polo is perfect for all occasions. This polo shirt is short sleeve. The shirt has the fit Regular Fit. The material of the polo is Double piqué knit of 95% Cotton and 5% Elastane, 200 g/m2. This is a men's polo. Most of our polo shirts are available in men's and women's versions. Embroidering your logo makes this polo look particularly classy. Do you really want a polo, but aren't sure which one or have further questions? Our sales consultants are at your side with advice and action.In case of digital transfer it is not possible to choose white as a single logo colour on a coloured variant. Please choose transfer in this case.