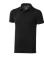

Polo shirts with a logo always get a lot of attention and can also serve as an award. A printed Markham short sleeve men's stretch polo is perfect for all occasions. This polo shirt is short sleeve. The shirt has the fit Regular Fit. The material of the polo is Double piqué knit of 95% Cotton and 5% Elastane, 200 g/m2. This is a men's polo. Most of our polo shirts are available in men's and women's versions. Embroidering your logo makes this polo look particularly classy. Do you really want a polo, but aren't sure which one or have further questions? Our sales consultants are at your side with advice and action.In case of digital transfer it is not possible to choose white as a single logo colour on a coloured variant. Please choose transfer in this case.