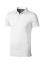

## Colour

Features

Brand: Elevate Life Minimum quantity: 3 Unit(s) Material: cotton Weight: 228.00 g. Dishwasher proof No

Do you have a specific question or do you want more information about this item, please call 0800 43 46 98 9