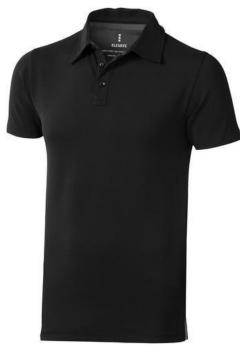

Polo shirts with a logo always get a lot of attention and can also serve as an award. A printed Markham short sleeve men's stretch polo is perfect for all occasions. This polo shirt is short sleeve. The shirt has the fit Regular Fit. The material of the polo is Double piqué knit of 95% Cotton and 5% Elastane, 200 g/m2. This is a men's polo. Most of our polo shirts are available in men's and women's versions. Embroidering your logo makes this polo look particularly classy. Do you really want a polo, but aren't sure which one or have further questions? Our sales consultants are at your side with advice and action.In case of digital transfer it is not possible to choose white as a single logo colour on a coloured variant. Please choose transfer in this case.