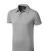

Polo shirts with a logo always get a lot of attention and can also serve as an award. A printed Markham short sleeve men's stretch polo is perfect for all occasions. This polo shirt is short sleeve. The shirt has the fit Regular Fit. The material of the polo is Double piqué knit of 95% Cotton and 5% Elastane, 200 g/m2. This is a men's polo. Most of our polo shirts are available in men's and women's versions. Embroidering your logo makes this polo look particularly classy. Do you really want a polo, but aren't sure which one or have further questions? Our sales consultants are at your side with advice and action.In case of digital transfer it is not possible to choose white as a single logo colour on a coloured variant. Please choose transfer in this case.