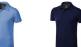

Polo shirts with a logo always get a lot of attention and can also serve as an award. A printed Markham short sleeve men's stretch polo is perfect for all occasions. This polo shirt is short sleeve. The shirt has the fit Regular Fit. The material of the polo is Double piqué knit of 95% Cotton and 5% Elastane, 200 g/m2. This is a men's polo. Most of our polo shirts are available in men's and women's versions. Embroidering your logo makes this polo look particularly classy. Do you really want a polo, but aren't sure which one or have further questions? Our sales consultants are at your side with advice and action.In case of digital transfer it is not possible to choose white as a single logo colour on a coloured variant. Please choose transfer in this case.