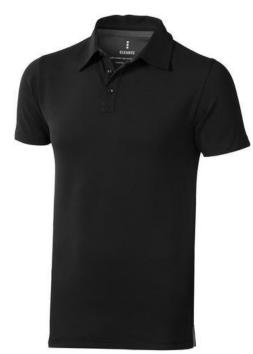

Polo shirts with a logo always get a lot of attention and can also serve as an award. A printed Markham short sleeve men's stretch polo is perfect for all occasions. This polo shirt is short sleeve. The shirt has the fit Regular Fit. The material of the polo is Double piqué knit of 95% Cotton and 5% Elastane, 200 g/m2. This is a men's polo. Most of our polo shirts are available in men's and women's versions. Embroidering your logo makes this polo look particularly classy. Do you really want a polo, but aren't sure which one or have further questions? Our sales consultants are at your side with advice and action.In case of digital transfer it is not possible to choose white as a single logo colour on a coloured variant. Please choose transfer in this case.