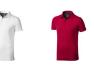

Polo shirts with a logo always get a lot of attention and can also serve as an award. A printed Markham short sleeve men's stretch polo is perfect for all occasions. This polo shirt is short sleeve. The shirt has the fit Regular Fit. The material of the polo is Double piqué knit of 95% Cotton and 5% Elastane, 200 g/m2. This is a men's polo. Most of our polo shirts are available in men's and women's versions. Embroidering your logo makes this polo look particularly classy. Do you really want a polo, but aren't sure which one or have further questions? Our sales consultants are at your side with advice and action.In case of digital transfer it is not possible to choose white as a single logo colour on a coloured variant. Please choose transfer in this case.