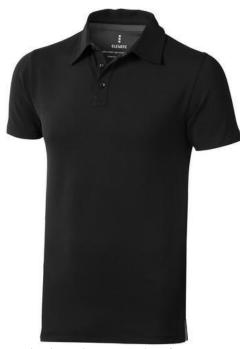

Polo shirts with a logo always get a lot of attention and can also serve as an award. A printed Markham short sleeve men's stretch polo is perfect for all occasions. This polo shirt is short sleeve. The shirt has the fit Regular Fit. The material of the polo is Double piqué knit of 95% Cotton and 5% Elastane, 200 g/m2. This is a men's polo. Most of our polo shirts are available in men's and women's versions. Embroidering your logo makes this polo look particularly classy. Do you really want a polo, but aren't sure which one or have further questions? Our sales consultants are at your side with advice and action.In case of digital transfer it is not possible to choose white as a single logo colour on a coloured variant. Please choose transfer in this case.