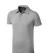

Polo shirts with a logo always get a lot of attention and can also serve as an award. A printed Markham short sleeve men's stretch polo is perfect for all occasions. This polo shirt is short sleeve. The shirt has the fit Regular Fit. The material of the polo is Double piqué knit of 95% Cotton and 5% Elastane, 200 g/m2. This is a men's polo. Most of our polo shirts are available in men's and women's versions. Embroidering your logo makes this polo look particularly classy. Do you really want a polo, but aren't sure which one or have further questions? Our sales consultants are at your side with advice and action.In case of digital transfer it is not possible to choose white as a single logo colour on a coloured variant. Please choose transfer in this case.