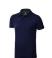

Polo shirts with a logo always get a lot of attention and can also serve as an award. A printed Markham short sleeve men's stretch polo is perfect for all occasions. This polo shirt is short sleeve. The shirt has the fit Regular Fit. The material of the polo is Double piqué knit of 95% Cotton and 5% Elastane, 200 g/m2. This is a men's polo. Most of our polo shirts are available in men's and women's versions. Embroidering your logo makes this polo look particularly classy. Do you really want a polo, but aren't sure which one or have further questions? Our sales consultants are at your side with advice and action.In case of digital transfer it is not possible to choose white as a single logo colour on a coloured variant. Please choose transfer in this case.