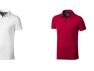

Colour

Brand: Elevate Life Minimum quantity: 3 Unit(s) Material: cotton Weight: 228.00 g. Dishwasher proof No

Do you have a specific question or do you want more information about this item, please call 0800 43 46 98 9