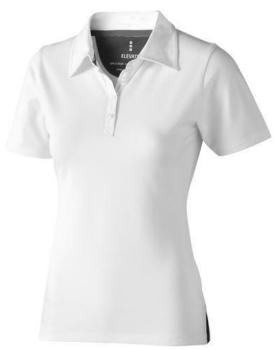

Polo shirts with a logo always get a lot of attention and can also serve as an award. A printed Markham short sleeve women's stretch polo is perfect for all occasions. This polo shirt is short sleeve. The shirt has the fit Regular Fit. The polo is made of Double piqué knit of 95% Cotton and 5% Elastane, 200 g/m2. This polo shirt is the women's version. Most of our polo shirts are available in men's and women's models. Embroidering your logo makes this polo look particularly classy. With a polo with print your company gets maximum attention.In case of digital transfer it is not possible to choose white as a single logo colour on a coloured variant. Please choose transfer in this case.