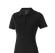

Polo shirts with a logo always get a lot of attention and can also serve as an award. A printed Markham short sleeve women's stretch polo is perfect for all occasions. This polo shirt is short sleeve. The shirt has the fit Regular Fit. The polo is made of Double piqué knit of 95% Cotton and 5% Elastane, 200 g/m2. This polo shirt is the women's version. Most of our polo shirts are available in men's and women's models. Embroidering your logo makes this polo look particularly classy. With a polo with print your company gets maximum attention.In case of digital transfer it is not possible to choose white as a single logo colour on a coloured variant. Please choose transfer in this case.