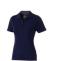

Polo shirts with a logo always get a lot of attention and can also serve as an award. A printed Markham short sleeve women's stretch polo is perfect for all occasions. This polo shirt is short sleeve. The shirt has the fit Regular Fit. The polo is made of Double piqué knit of 95% Cotton and 5% Elastane, 200 g/m2. This polo shirt is the women's version. Most of our polo shirts are available in men's and women's models. Embroidering your logo makes this polo look particularly classy. With a polo with print your company gets maximum attention.In case of digital transfer it is not possible to choose white as a single logo colour on a coloured variant. Please choose transfer in this case.