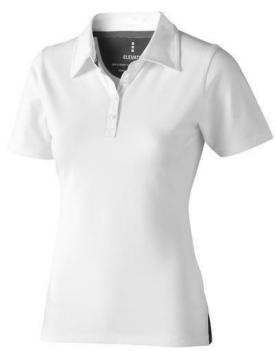

Polo shirts with a logo always get a lot of attention and can also serve as an award. A printed Markham short sleeve women's stretch polo is perfect for all occasions. This polo shirt is short sleeve. The shirt has the fit Regular Fit. The polo is made of Double piqué knit of 95% Cotton and 5% Elastane, 200 g/m2. This polo shirt is the women's version. Most of our polo shirts are available in men's and women's models. Embroidering your logo makes this polo look particularly classy. With a polo with print your company gets maximum attention.In case of digital transfer it is not possible to choose white as a single logo colour on a coloured variant. Please choose transfer in this case.