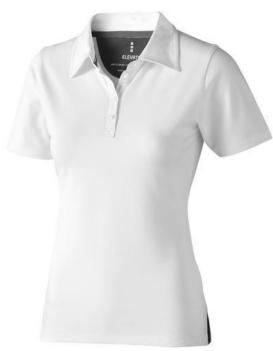

Polo shirts with a logo always get a lot of attention and can also serve as an award. A printed Markham short sleeve women's stretch polo is perfect for all occasions. This polo shirt is short sleeve. The shirt has the fit Regular Fit. The polo is made of Double piqué knit of 95% Cotton and 5% Elastane, 200 g/m2. This polo shirt is the women's version. Most of our polo shirts are available in men's and women's models. Embroidering your logo makes this polo look particularly classy. With a polo with print your company gets maximum attention.In case of digital transfer it is not possible to choose white as a single logo colour on a coloured variant. Please choose transfer in this case.