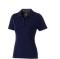

Polo shirts with a logo always get a lot of attention and can also serve as an award. A printed Markham short sleeve women's stretch polo is perfect for all occasions. This polo shirt is short sleeve. The shirt has the fit Regular Fit. The polo is made of Double piqué knit of 95% Cotton and 5% Elastane, 200 g/m2. This polo shirt is the women's version. Most of our polo shirts are available in men's and women's models. Embroidering your logo makes this polo look particularly classy. With a polo with print your company gets maximum attention.In case of digital transfer it is not possible to choose white as a single logo colour on a coloured variant. Please choose transfer in this case.