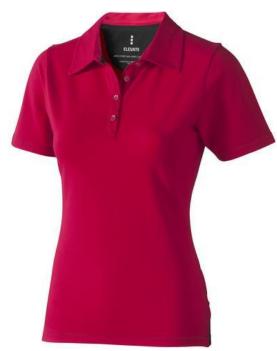

Polo shirts with a logo always get a lot of attention and can also serve as an award. A printed Markham short sleeve women's stretch polo is perfect for all occasions. This polo shirt is short sleeve. The shirt has the fit Regular Fit. The polo is made of Double piqué knit of 95% Cotton and 5% Elastane, 200 g/m2. This polo shirt is the women's version. Most of our polo shirts are available in men's and women's models. Embroidering your logo makes this polo look particularly classy. With a polo with print your company gets maximum attention.In case of digital transfer it is not possible to choose white as a single logo colour on a coloured variant. Please choose transfer in this case.