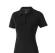

Polo shirts with a logo always get a lot of attention and can also serve as an award. A printed Markham short sleeve women's stretch polo is perfect for all occasions. This polo shirt is short sleeve. The shirt has the fit Regular Fit. The polo is made of Double piqué knit of 95% Cotton and 5% Elastane, 200 g/m2. This polo shirt is the women's version. Most of our polo shirts are available in men's and women's models. Embroidering your logo makes this polo look particularly classy. With a polo with print your company gets maximum attention.In case of digital transfer it is not possible to choose white as a single logo colour on a coloured variant. Please choose transfer in this case.