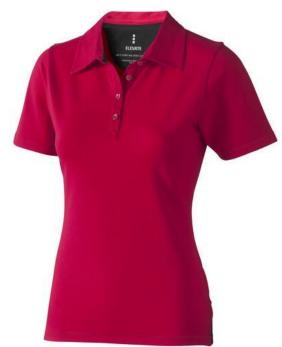

## Markham short sleeve women's stretch polo 107382253

Polo shirts with a logo always get a lot of attention and can also serve as an award. A printed Markham short sleeve women's stretch polo is perfect for all occasions. This polo shirt is short sleeve. The shirt has the fit Regular Fit. The polo is made of Double piqué knit of 95% Cotton and 5% Elastane, 200 g/m2. This polo shirt is the women's version. Most of our polo shirts are available in men's and women's models. Embroidering your logo makes this polo look particularly classy. With a polo with print your company gets maximum attention. In case of digital transfer it is not possible to choose white as a single logo colour on a coloured variant. Please choose transfer in this case.