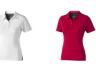

Colour

Brand: Elevate Life Minimum quantity: 3 Unit(s) Material: cotton Weight: 228.00 g. Dishwasher proof No

Do you have a specific question or do you want more information about this item, please call 0800 43 46 98 9