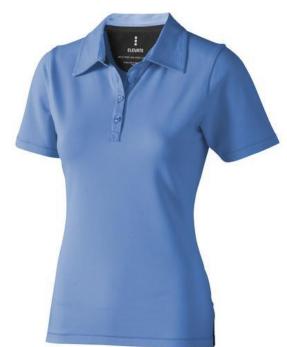

## Markham short sleeve women's stretch polo 107382400

Polo shirts with a logo always get a lot of attention and can also serve as an award. A printed Markham short sleeve women's stretch polo is perfect for all occasions. This polo shirt is short sleeve. The shirt has the fit Regular Fit. The polo is made of Double piqué knit of 95% Cotton and 5% Elastane, 200 g/m2. This polo shirt is the women's version. Most of our polo shirts are available in men's and women's models. Embroidering your logo makes this polo look particularly classy. With a polo with print your company gets maximum attention. In case of digital transfer it is not possible to choose white as a single logo colour on a coloured variant. Please choose transfer in this case.