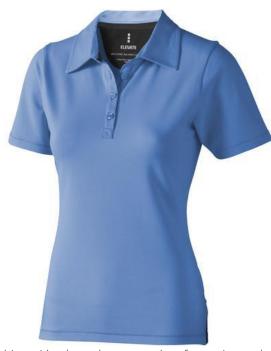

Polo shirts with a logo always get a lot of attention and can also serve as an award. A printed Markham short sleeve women's stretch polo is perfect for all occasions. This polo shirt is short sleeve. The shirt has the fit Regular Fit. The polo is made of Double piqué knit of 95% Cotton and 5% Elastane, 200 g/m2. This polo shirt is the women's version. Most of our polo shirts are available in men's and women's models. Embroidering your logo makes this polo look particularly classy. With a polo with print your company gets maximum attention.In case of digital transfer it is not possible to choose white as a single logo colour on a coloured variant. Please choose transfer in this case.