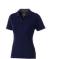

Polo shirts with a logo always get a lot of attention and can also serve as an award. A printed Markham short sleeve women's stretch polo is perfect for all occasions. This polo shirt is short sleeve. The shirt has the fit Regular Fit. The polo is made of Double piqué knit of 95% Cotton and 5% Elastane, 200 g/m2. This polo shirt is the women's version. Most of our polo shirts are available in men's and women's models. Embroidering your logo makes this polo look particularly classy. With a polo with print your company gets maximum attention.In case of digital transfer it is not possible to choose white as a single logo colour on a coloured variant. Please choose transfer in this case.

## Colour

Features

1

Brand: Elevate Life Minimum quantity: 3 Unit(s) Material: cotton Weight: 228.00 g. Dishwasher proof No

Do you have a specific question or do you want more information about this item, please call 0800 43 46 98 9