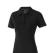

Polo shirts with a logo always get a lot of attention and can also serve as an award. A printed Markham short sleeve women's stretch polo is perfect for all occasions. This polo shirt is short sleeve. The shirt has the fit Regular Fit. The polo is made of Double piqué knit of 95% Cotton and 5% Elastane, 200 g/m2. This polo shirt is the women's version. Most of our polo shirts are available in men's and women's models. Embroidering your logo makes this polo look particularly classy. With a polo with print your company gets maximum attention.In case of digital transfer it is not possible to choose white as a single logo colour on a coloured variant. Please choose transfer in this case.

## Colour

Features

1

Brand: Elevate Life Minimum quantity: 3 Unit(s) Material: cotton Weight: 228.00 g. Dishwasher proof No

Do you have a specific question or do you want more information about this item, please call 0800 43 46 98 9