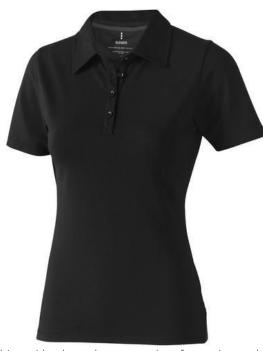

Polo shirts with a logo always get a lot of attention and can also serve as an award. A printed Markham short sleeve women's stretch polo is perfect for all occasions. This polo shirt is short sleeve. The shirt has the fit Regular Fit. The polo is made of Double piqué knit of 95% Cotton and 5% Elastane, 200 g/m2. This polo shirt is the women's version. Most of our polo shirts are available in men's and women's models. Embroidering your logo makes this polo look particularly classy. With a polo with print your company gets maximum attention.In case of digital transfer it is not possible to choose white as a single logo colour on a coloured variant. Please choose transfer in this case.