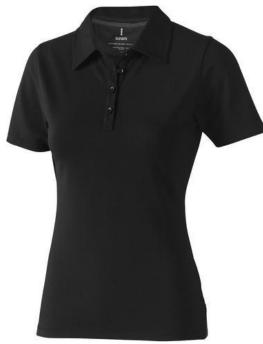

Polo shirts with a logo always get a lot of attention and can also serve as an award. A printed Markham short sleeve women's stretch polo is perfect for all occasions. This polo shirt is short sleeve. The shirt has the fit Regular Fit. The polo is made of Double piqué knit of 95% Cotton and 5% Elastane, 200 g/m2. This polo shirt is the women's version. Most of our polo shirts are available in men's and women's models. Embroidering your logo makes this polo look particularly classy. With a polo with print your company gets maximum attention.In case of digital transfer it is not possible to choose white as a single logo colour on a coloured variant. Please choose transfer in this case.