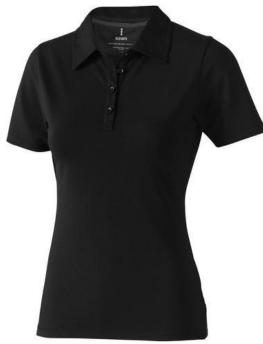

Polo shirts with a logo always get a lot of attention and can also serve as an award. A printed Markham short sleeve women's stretch polo is perfect for all occasions. This polo shirt is short sleeve. The shirt has the fit Regular Fit. The polo is made of Double piqué knit of 95% Cotton and 5% Elastane, 200 g/m2. This polo shirt is the women's version. Most of our polo shirts are available in men's and women's models. Embroidering your logo makes this polo look particularly classy. With a polo with print your company gets maximum attention.In case of digital transfer it is not possible to choose white as a single logo colour on a coloured variant. Please choose transfer in this case.