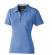

## Colour

Features

Brand: Elevate Life
Minimum quantity: 3 Unit(s)
Material: cotton
Weight: 228.00 g.
Dishwasher proof No

Do you have a specific question or do you want more information about this item, please call 0800 43 46 98 9