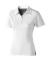

## Colour

Features

Brand: Elevate Life
Minimum quantity: 3 Unit(s)
Material: cotton
Weight: 228.00 g.
Dishwasher proof No

Do you have a specific question or do you want more information about this item, please call 0800 43 46 98 9