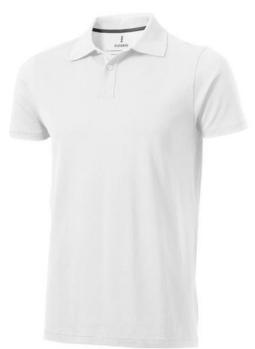

Do you need a polo shirt for your team or for an event? Maybe even for your own merchandise? Whatever the occasion, polo shirts are very popular. With the Seller short sleeve men's polo you are choosing an excellent polo to print on. The polo shirt has short sleeve. The shirt has the fit Regular Fit. The material of the polo is Piqué knit of 100% Cotton, 180 g/m2. This polo shirt is a men's version. Most of our polo shirts are available in men's and women's models. This polo can also be decorated with embroidery. This gives it a particularly elegant appearance. Polos are also particularly popular for sponsoring clubs, youth groups or associations. In case of digital transfer it is not possible to choose white as a single logo colour on a coloured variant. Please choose transfer in this case.