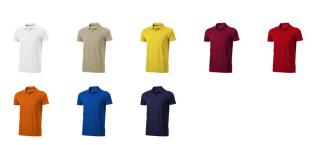

## Colour

This item in another colour? Go to igopromo.co.uk

Features Brand: Elevate

Minimum quantity: 25 Unit(s)

Material: cotton Weight: 209.00 g. Dishwasher proof No

Do you have a specific question or do you want more information about this item, please call 0800 43 46 98 9