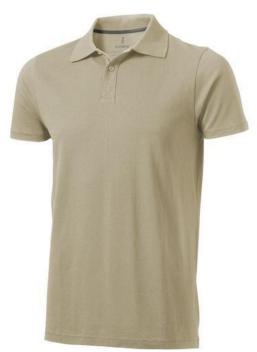

Do you need a polo shirt for your team or for an event? Maybe even for your own merchandise? Whatever the occasion, polo shirts are very popular. With the Seller short sleeve men's polo you are choosing an excellent polo to print on. The polo shirt has short sleeve. The shirt has the fit Regular Fit. The material of the polo is Piqué knit of 100% Cotton, 180 g/m2. This polo shirt is a men's version. Most of our polo shirts are available in men's and women's models. This polo can also be decorated with embroidery. This gives it a particularly elegant appearance. Polos are also particularly popular for sponsoring clubs, youth groups or associations.In case of digital transfer it is not possible to choose white as a single logo colour on a coloured variant. Please choose transfer in this case. Colour