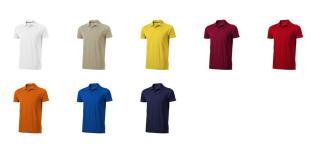

Do you need a polo shirt for your team or for an event? Maybe even for your own merchandise? Whatever the occasion, polo shirts are very popular. With the Seller short sleeve men's polo you are choosing an excellent polo to print on. The polo shirt has short sleeve. The shirt has the fit Regular Fit. The material of the polo is Piqué knit of 100% Cotton, 180 g/m2. This polo shirt is a men's version. Most of our polo shirts are available in men's and women's models. This polo can also be decorated with embroidery. This gives it a particularly elegant appearance. Polos are also particularly popular for sponsoring clubs, youth groups or associations.In case of digital transfer it is not possible to choose white as a single logo colour on a coloured variant. Please choose transfer in this case. Colour

This item in another colour? Go to igopromo.co.uk

Features Brand: Elevate Minimum quantity: 25 Unit(s) Material: cotton Weight: 209.00 g. Dishwasher proof No

Do you have a specific question or do you want more information about this item, please call 0800 43 46 98 9