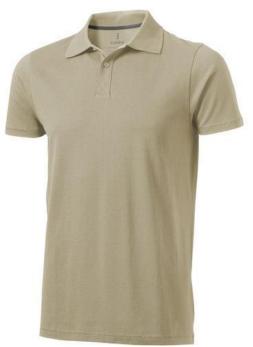

Do you need a polo shirt for your team or for an event? Maybe even for your own merchandise? Whatever the occasion, polo shirts are very popular. With the Seller short sleeve men's polo you are choosing an excellent polo to print on. The polo shirt has short sleeve. The shirt has the fit Regular Fit. The material of the polo is Piqué knit of 100% Cotton, 180 g/m2. This polo shirt is a men's version. Most of our polo shirts are available in men's and women's models. This polo can also be decorated with embroidery. This gives it a particularly elegant appearance. Polos are also particularly popular for sponsoring clubs, youth groups or associations.In case of digital transfer it is not possible to choose white as a single logo colour on a coloured variant. Please choose transfer in this case.