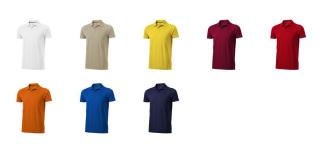

## Colour

This item in another colour? Go to igopromo.co.uk

Features Brand: Elevate

Minimum quantity: 25 Unit(s)

Material: cotton Weight: 209.00 g. Dishwasher proof No

Do you have a specific question or do you want more information about this item, please call 0800 43 46 98 9