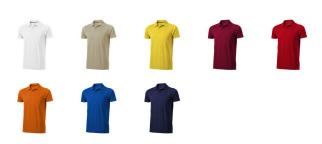

## Colour

This item in another colour? Go to igopromo.co.uk

Features Brand: Elevate

Minimum quantity: 25 Unit(s)

Material: cotton Weight: 209.00 g. Dishwasher proof No

Do you have a specific question or do you want more information about this item, please call 0800 43 46 98 9