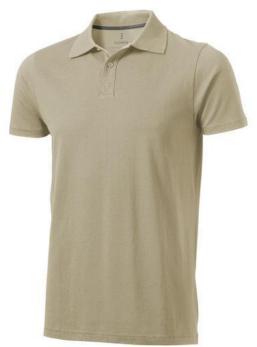

Do you need a polo shirt for your team or for an event? Maybe even for your own merchandise? Whatever the occasion, polo shirts are very popular. With the Seller short sleeve men's polo you are choosing an excellent polo to print on. The polo shirt has short sleeve. The shirt has the fit Regular Fit. The material of the polo is Piqué knit of 100% Cotton, 180 g/m2. This polo shirt is a men's version. Most of our polo shirts are available in men's and women's models. This polo can also be decorated with embroidery. This gives it a particularly elegant appearance. Polos are also particularly popular for sponsoring clubs, youth groups or associations.In case of digital transfer it is not possible to choose white as a single logo colour on a coloured variant. Please choose transfer in this case.