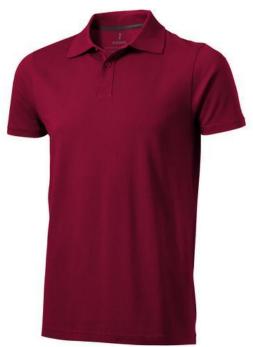

Do you need a polo shirt for your team or for an event? Maybe even for your own merchandise? Whatever the occasion, polo shirts are very popular. With the Seller short sleeve men's polo you are choosing an excellent polo to print on. The polo shirt has short sleeve. The shirt has the fit Regular Fit. The material of the polo is Piqué knit of 100% Cotton, 180 g/m2. This polo shirt is a men's version. Most of our polo shirts are available in men's and women's models. This polo can also be decorated with embroidery. This gives it a particularly elegant appearance. Polos are also particularly popular for sponsoring clubs, youth groups or associations.In case of digital transfer it is not possible to choose white as a single logo colour on a coloured variant. Please choose transfer in this case.