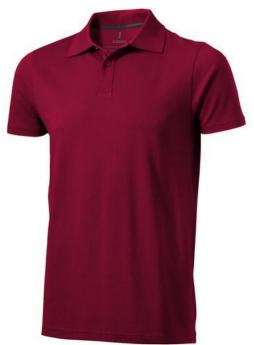

Do you need a polo shirt for your team or for an event? Maybe even for your own merchandise? Whatever the occasion, polo shirts are very popular. With the Seller short sleeve men's polo you are choosing an excellent polo to print on. The polo shirt has short sleeve. The shirt has the fit Regular Fit. The material of the polo is Piqué knit of 100% Cotton, 180 g/m2. This polo shirt is a men's version. Most of our polo shirts are available in men's and women's models. This polo can also be decorated with embroidery. This gives it a particularly elegant appearance. Polos are also particularly popular for sponsoring clubs, youth groups or associations. In case of digital transfer it is not possible to choose white as a single logo colour on a coloured variant. Please choose transfer in this case.