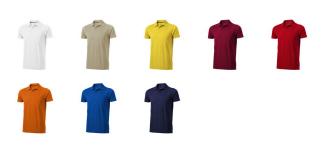

## Colour

This item in another colour? Go to igopromo.co.uk

Features Brand: Elevate

Minimum quantity: 25 Unit(s)

Material: cotton Weight: 209.00 g. Dishwasher proof No

Do you have a specific question or do you want more information about this item, please call 0800 43 46 98 9