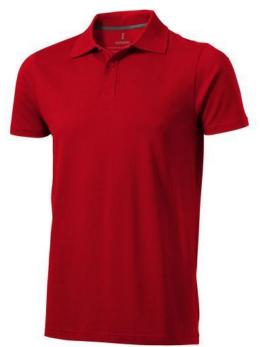

Do you need a polo shirt for your team or for an event? Maybe even for your own merchandise? Whatever the occasion, polo shirts are very popular. With the Seller short sleeve men's polo you are choosing an excellent polo to print on. The polo shirt has short sleeve. The shirt has the fit Regular Fit. The material of the polo is Piqué knit of 100% Cotton, 180 g/m2. This polo shirt is a men's version. Most of our polo shirts are available in men's and women's models. This polo can also be decorated with embroidery. This gives it a particularly elegant appearance. Polos are also particularly popular for sponsoring clubs, youth groups or associations.In case of digital transfer it is not possible to choose white as a single logo colour on a coloured variant. Please choose transfer in this case.