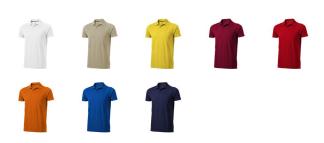

## Colour

This item in another colour? Go to igopromo.co.uk

Features Brand: Elevate

Minimum quantity: 25 Unit(s)

Material: cotton Weight: 209.00 g. Dishwasher proof No

Do you have a specific question or do you want more information about this item, please call 0800 43 46 98 9