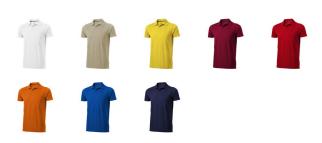

## Colour

This item in another colour? Go to igopromo.co.uk

Features Brand: Elevate

Minimum quantity: 25 Unit(s)

Material: cotton Weight: 209.00 g. Dishwasher proof No

Do you have a specific question or do you want more information about this item, please call 0800 43 46 98 9