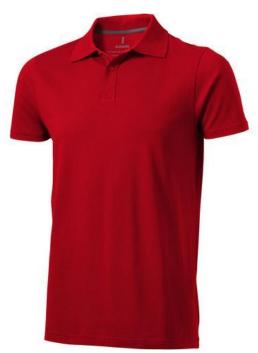

Do you need a polo shirt for your team or for an event? Maybe even for your own merchandise? Whatever the occasion, polo shirts are very popular. With the Seller short sleeve men's polo you are choosing an excellent polo to print on. The polo shirt has short sleeve. The shirt has the fit Regular Fit. The material of the polo is Piqué knit of 100% Cotton, 180 g/m2. This polo shirt is a men's version. Most of our polo shirts are available in men's and women's models. This polo can also be decorated with embroidery. This gives it a particularly elegant appearance. Polos are also particularly popular for sponsoring clubs, youth groups or associations.In case of digital transfer it is not possible to choose white as a single logo colour on a coloured variant. Please choose transfer in this case. Colour