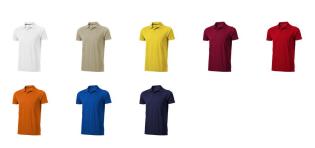

This item in another colour? Go to igopromo.co.uk

Features Brand: Elevate Minimum quantity: 25 Unit(s) Material: cotton Weight: 209.00 g. Dishwasher proof No

Do you have a specific question or do you want more information about this item, please call 0800 43 46 98 9