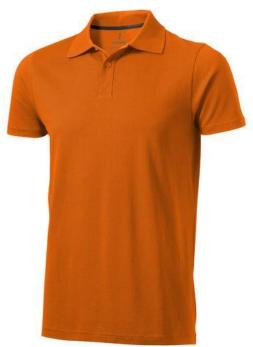

Do you need a polo shirt for your team or for an event? Maybe even for your own merchandise? Whatever the occasion, polo shirts are very popular. With the Seller short sleeve men's polo you are choosing an excellent polo to print on. The polo shirt has short sleeve. The shirt has the fit Regular Fit. The material of the polo is Piqué knit of 100% Cotton, 180 g/m2. This polo shirt is a men's version. Most of our polo shirts are available in men's and women's models. This polo can also be decorated with embroidery. This gives it a particularly elegant appearance. Polos are also particularly popular for sponsoring clubs, youth groups or associations. In case of digital transfer it is not possible to choose white as a single logo colour on a coloured variant. Please choose transfer in this case.