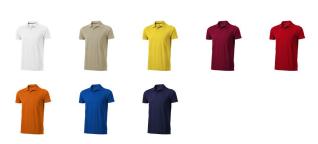

## Colour

This item in another colour? Go to igopromo.co.uk

Features Brand: Elevate

Minimum quantity: 25 Unit(s)

Material: cotton Weight: 209.00 g. Dishwasher proof No

Do you have a specific question or do you want more information about this item, please call 0800 43 46 98 9