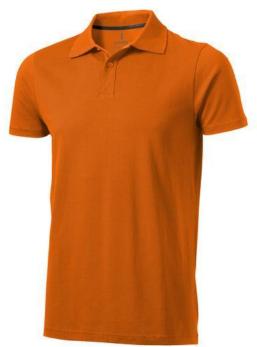

Do you need a polo shirt for your team or for an event? Maybe even for your own merchandise? Whatever the occasion, polo shirts are very popular. With the Seller short sleeve men's polo you are choosing an excellent polo to print on. The polo shirt has short sleeve. The shirt has the fit Regular Fit. The material of the polo is Piqué knit of 100% Cotton, 180 g/m2. This polo shirt is a men's version. Most of our polo shirts are available in men's and women's models. This polo can also be decorated with embroidery. This gives it a particularly elegant appearance. Polos are also particularly popular for sponsoring clubs, youth groups or associations.In case of digital transfer it is not possible to choose white as a single logo colour on a coloured variant. Please choose transfer in this case.