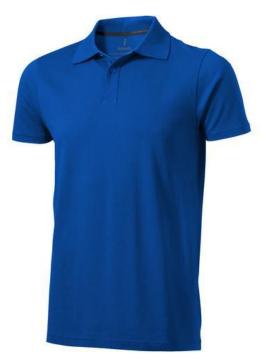

Do you need a polo shirt for your team or for an event? Maybe even for your own merchandise? Whatever the occasion, polo shirts are very popular. With the Seller short sleeve men's polo you are choosing an excellent polo to print on. The polo shirt has short sleeve. The shirt has the fit Regular Fit. The material of the polo is Piqué knit of 100% Cotton, 180 g/m2. This polo shirt is a men's version. Most of our polo shirts are available in men's and women's models. This polo can also be decorated with embroidery. This gives it a particularly elegant appearance. Polos are also particularly popular for sponsoring clubs, youth groups or associations.In case of digital transfer it is not possible to choose white as a single logo colour on a coloured variant. Please choose transfer in this case. Colour