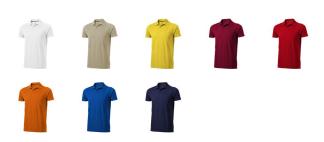

## Colour

This item in another colour? Go to igopromo.co.uk

Features Brand: Elevate

Minimum quantity: 25 Unit(s)

Material: cotton Weight: 209.00 g. Dishwasher proof No

Do you have a specific question or do you want more information about this item, please call 0800 43 46 98 9