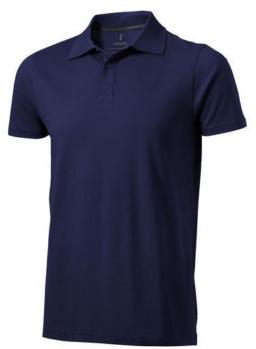

Do you need a polo shirt for your team or for an event? Maybe even for your own merchandise? Whatever the occasion, polo shirts are very popular. With the Seller short sleeve men's polo you are choosing an excellent polo to print on. The polo shirt has short sleeve. The shirt has the fit Regular Fit. The material of the polo is Piqué knit of 100% Cotton, 180 g/m2. This polo shirt is a men's version. Most of our polo shirts are available in men's and women's models. This polo can also be decorated with embroidery. This gives it a particularly elegant appearance. Polos are also particularly popular for sponsoring clubs, youth groups or associations.In case of digital transfer it is not possible to choose white as a single logo colour on a coloured variant. Please choose transfer in this case.