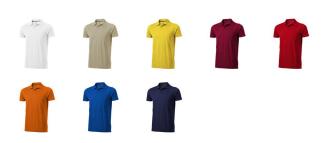

## Colour

This item in another colour? Go to igopromo.co.uk

Features Brand: Elevate

Minimum quantity: 25 Unit(s)

Material: cotton Weight: 209.00 g. Dishwasher proof No

Do you have a specific question or do you want more information about this item, please call 0800 43 46 98 9