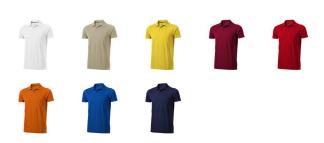

## Colour

This item in another colour? Go to igopromo.co.uk

Features Brand: Elevate

Minimum quantity: 25 Unit(s)

Material: cotton Weight: 209.00 g. Dishwasher proof No

Do you have a specific question or do you want more information about this item, please call 0800 43 46 98 9