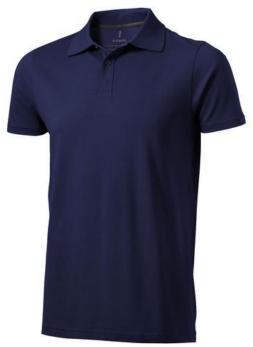

Do you need a polo shirt for your team or for an event? Maybe even for your own merchandise? Whatever the occasion, polo shirts are very popular. With the Seller short sleeve men's polo you are choosing an excellent polo to print on. The polo shirt has short sleeve. The shirt has the fit Regular Fit. The material of the polo is Piqué knit of 100% Cotton, 180 g/m2. This polo shirt is a men's version. Most of our polo shirts are available in men's and women's models. This polo can also be decorated with embroidery. This gives it a particularly elegant appearance. Polos are also particularly popular for sponsoring clubs, youth groups or associations. In case of digital transfer it is not possible to choose white as a single logo colour on a coloured variant. Please choose transfer in this case.