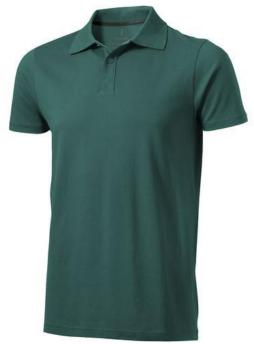

Do you need a polo shirt for your team or for an event? Maybe even for your own merchandise? Whatever the occasion, polo shirts are very popular. With the Seller short sleeve men's polo you are choosing an excellent polo to print on. The polo shirt has short sleeve. The shirt has the fit Regular Fit. The material of the polo is Piqué knit of 100% Cotton, 180 g/m2. This polo shirt is a men's version. Most of our polo shirts are available in men's and women's models. This polo can also be decorated with embroidery. This gives it a particularly elegant appearance. Polos are also particularly popular for sponsoring clubs, youth groups or associations. In case of digital transfer it is not possible to choose white as a single logo colour on a coloured variant. Please choose transfer in this case.