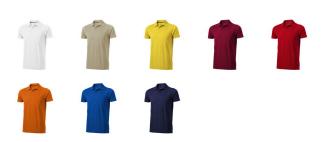

## Colour

This item in another colour? Go to igopromo.co.uk

Features Brand: Elevate

Minimum quantity: 25 Unit(s)

Material: cotton Weight: 209.00 g. Dishwasher proof No

Do you have a specific question or do you want more information about this item, please call 0800 43 46 98 9