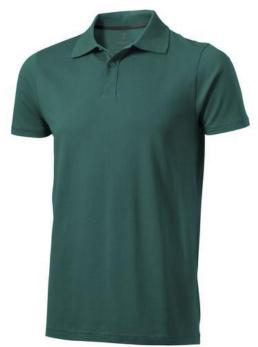

Do you need a polo shirt for your team or for an event? Maybe even for your own merchandise? Whatever the occasion, polo shirts are very popular. With the Seller short sleeve men's polo you are choosing an excellent polo to print on. The polo shirt has short sleeve. The shirt has the fit Regular Fit. The material of the polo is Piqué knit of 100% Cotton, 180 g/m2. This polo shirt is a men's version. Most of our polo shirts are available in men's and women's models. This polo can also be decorated with embroidery. This gives it a particularly elegant appearance. Polos are also particularly popular for sponsoring clubs, youth groups or associations.In case of digital transfer it is not possible to choose white as a single logo colour on a coloured variant. Please choose transfer in this case.