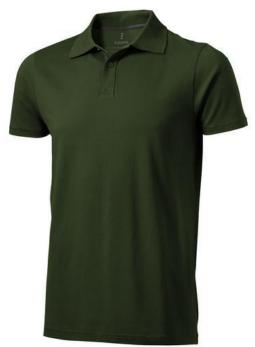

Do you need a polo shirt for your team or for an event? Maybe even for your own merchandise? Whatever the occasion, polo shirts are very popular. With the Seller short sleeve men's polo you are choosing an excellent polo to print on. The polo shirt has short sleeve. The shirt has the fit Regular Fit. The material of the polo is Piqué knit of 100% Cotton, 180 g/m2. This polo shirt is a men's version. Most of our polo shirts are available in men's and women's models. This polo can also be decorated with embroidery. This gives it a particularly elegant appearance. Polos are also particularly popular for sponsoring clubs, youth groups or associations.In case of digital transfer it is not possible to choose white as a single logo colour on a coloured variant. Please choose transfer in this case.