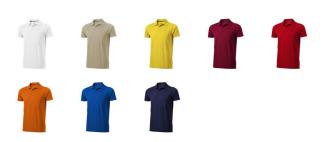

## Colour

This item in another colour? Go to igopromo.co.uk

Features Brand: Elevate

Minimum quantity: 25 Unit(s)

Material: cotton Weight: 209.00 g. Dishwasher proof No

Do you have a specific question or do you want more information about this item, please call 0800 43 46 98 9