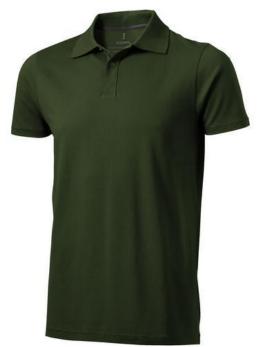

Do you need a polo shirt for your team or for an event? Maybe even for your own merchandise? Whatever the occasion, polo shirts are very popular. With the Seller short sleeve men's polo you are choosing an excellent polo to print on. The polo shirt has short sleeve. The shirt has the fit Regular Fit. The material of the polo is Piqué knit of 100% Cotton, 180 g/m2. This polo shirt is a men's version. Most of our polo shirts are available in men's and women's models. This polo can also be decorated with embroidery. This gives it a particularly elegant appearance. Polos are also particularly popular for sponsoring clubs, youth groups or associations.In case of digital transfer it is not possible to choose white as a single logo colour on a coloured variant. Please choose transfer in this case.