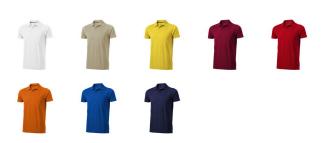

## Colour

This item in another colour? Go to igopromo.co.uk

Features Brand: Elevate

Minimum quantity: 25 Unit(s)

Material: cotton Weight: 209.00 g. Dishwasher proof No

Do you have a specific question or do you want more information about this item, please call 0800 43 46 98 9