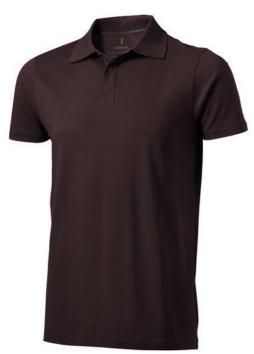

Do you need a polo shirt for your team or for an event? Maybe even for your own merchandise? Whatever the occasion, polo shirts are very popular. With the Seller short sleeve men's polo you are choosing an excellent polo to print on. The polo shirt has short sleeve. The shirt has the fit Regular Fit. The material of the polo is Piqué knit of 100% Cotton, 180 g/m2. This polo shirt is a men's version. Most of our polo shirts are available in men's and women's models. This polo can also be decorated with embroidery. This gives it a particularly elegant appearance. Polos are also particularly popular for sponsoring clubs, youth groups or associations.In case of digital transfer it is not possible to choose white as a single logo colour on a coloured variant. Please choose transfer in this case. Colour