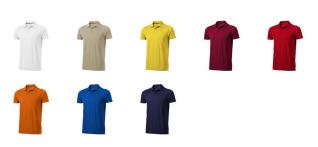

This item in another colour? Go to igopromo.co.uk

Features Brand: Elevate Minimum quantity: 25 Unit(s) Material: cotton Weight: 209.00 g. Dishwasher proof No

Do you have a specific question or do you want more information about this item, please call 0800 43 46 98 9