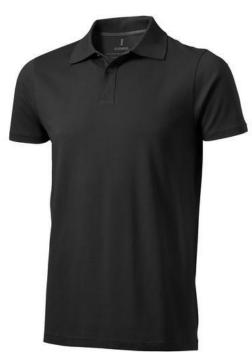

Do you need a polo shirt for your team or for an event? Maybe even for your own merchandise? Whatever the occasion, polo shirts are very popular. With the Seller short sleeve men's polo you are choosing an excellent polo to print on. The polo shirt has short sleeve. The shirt has the fit Regular Fit. The material of the polo is Piqué knit of 100% Cotton, 180 g/m2. This polo shirt is a men's version. Most of our polo shirts are available in men's and women's models. This polo can also be decorated with embroidery. This gives it a particularly elegant appearance. Polos are also particularly popular for sponsoring clubs, youth groups or associations.In case of digital transfer it is not possible to choose white as a single logo colour on a coloured variant. Please choose transfer in this case. Colour